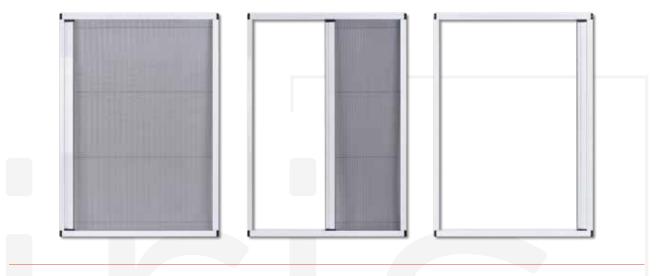

# **IRIS ROLLER**

Designed to provide functional simplicity in a modern and unique aesthetic. Innovative style for today's architecture.

## Advantages:

- Easy and quick installation.
- Designed to be easy to use and functional. Requires no effort to roll.
- Efficient natural ventilation. Fresh air circulation indoors. Leads to potential energy savings.
- Resistant to wear and tear.
- Provides privacy. Obscures the interior from outside view.