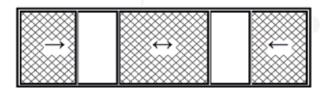

- Maximum width 600cm, maximum height 300cm. Larger dimensions available on request.

- Single, double, three, four or more leaf options are available.
- Low threshold comforts the passing for children and individuals with disabilities..
- Movement options: