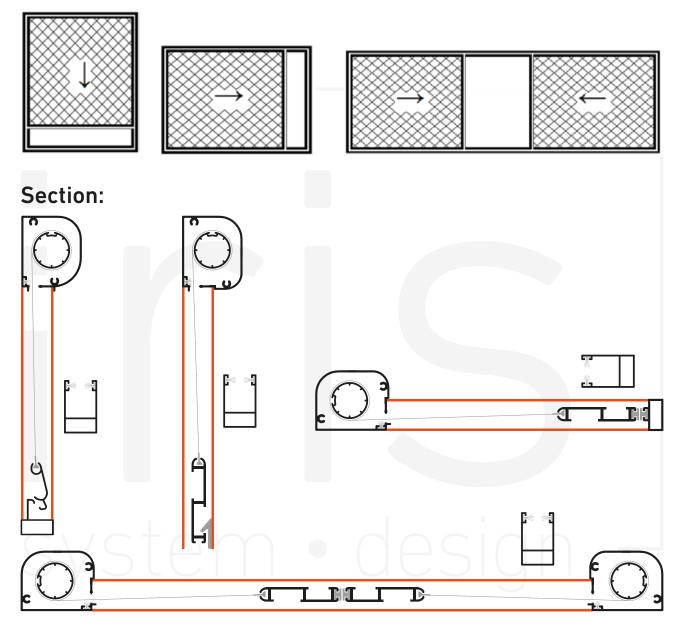

#### Movement options:

- Maximum width 600cm, maximum height 300cm. Larger dimensions available on request.

- Single, double, three, four or more leaf options are available.
- Low threshold comforts the passing for children and individuals with disabilities..
- Movement options:

# Section: