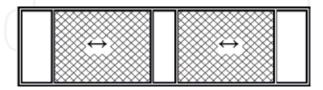

# **IRIS SLIDING**

- Mainly used on sliding doors and windows.
- It runs horizontally on a rail mounted on the upper and lower parts of the door or window joinery frame.
- Useful and effective results in all sliding joinery made of aluminum or PVC.
- Suitable for pet owners with tear-proof mesh option.
- Available from single to six-leaf systems and more if needed.