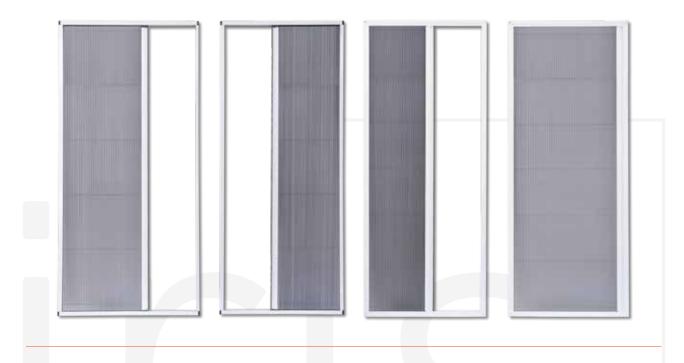

# **IRIS PLISSE**

Ergonomic profiles and component design enable the ideal combination of functionality and durability.

# Advantages:

- Space-saving with its retractable design. Unobstructed views and airflow.
- Efficient insect protection with no gaps. Highly effective at keeping out mosquitoes, flies, and other insects.
- Easy to install and can be customized to fit various door and window sizes.
- Durable and long-lasting. High-quality materials of aluminum frames and durable mesh.
- User-friendly for both adults and children. Easy to open and close smoothly with minimal effort.
- Minimum maintenance.
- Available in a wide range of colours and designs to suit almost any architectural feature.