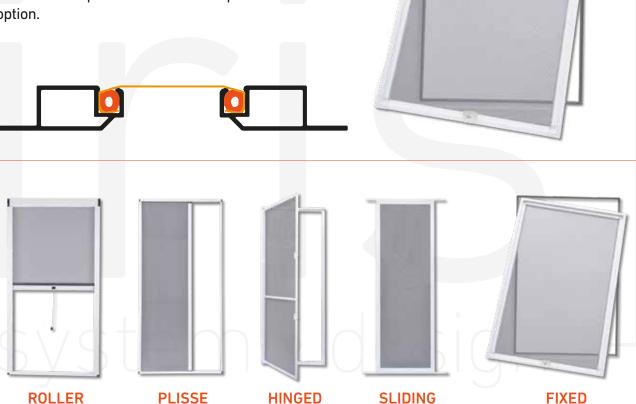

Plisse, roller, sliding, hinged and fixed insect screen systems are among the main products manufactured and sold by the company.

# **IRIS ROLLER**

Designed to provide functional simplicity in a modern and unique aesthetic. Innovative style for today's architecture.

# **IRIS PLISSE**

Ergonomic profiles and component design enable the ideal combination of functionality and durability.

# **IRIS HINGED**

- Mounted on the outside of doors or windows and opens outwards or inwards in the form of a wing.
- Modular and practical.
- Long lasting.
- It can be easily detached from its hinges and cleaned by washing.
- Inward openings prevent risky and dangerous situations caused by push and hit.
- Suitable for pet owners with tear-proof mesh option.

# **IRIS SLIDING**

- Mainly used on sliding doors and windows.
- It runs horizontally on a rail mounted on the upper and lower parts of the door or window joinery frame.
- Useful and effective results in all sliding joinery made of aluminum or PVC.
- Suitable for pet owners with tear-proof mesh option.
- Available from single to six-leaf systems and more if needed.

# **IRIS FIXED**

 Simple and efficient insect screen systems for windows.

- Easy to operate.
- Economic and durable.
- Mounting without drilling. No damage to the window.
- Suitable for pet owners with tear-proof mesh option.