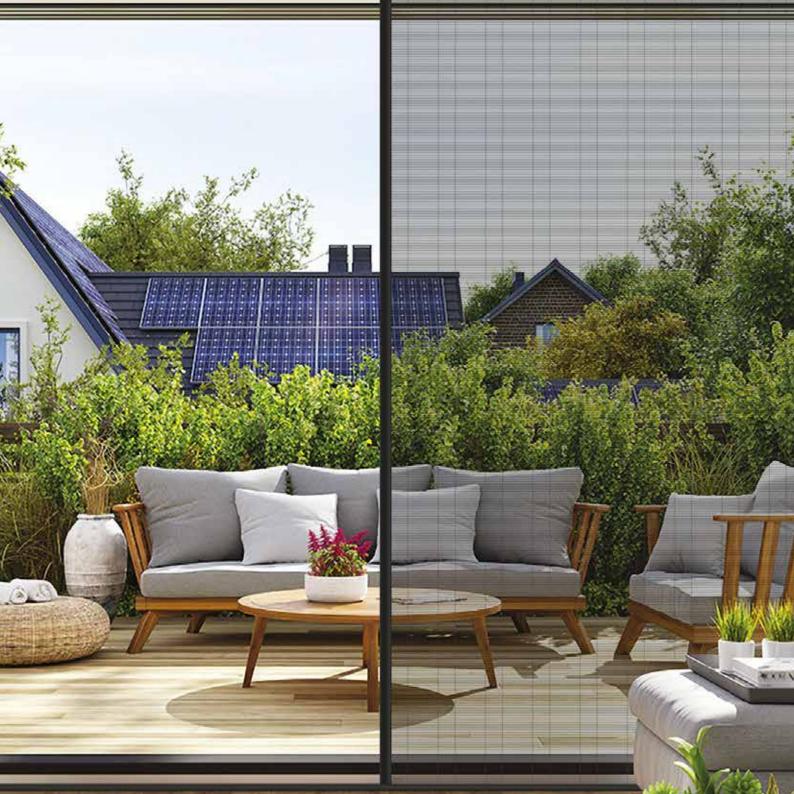

# **IRIS ROLLER**

Designed to provide functional simplicity in a modern and unique aesthetic. Innovative style for today's architecture.

## Advantages:

- Easy and quick installation.
- Designed to be easy to use and functional. Requires no effort to roll.
- Efficient natural ventilation. Fresh air circulation indoors. Leads to potential energy savings.
- Resistant to wear and tear.
- Provides privacy. Obscures the interior from outside view.