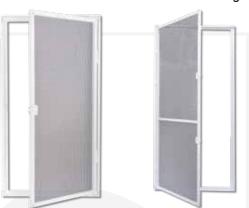

# **IRIS HINGED**

- Mounted on the outside of doors or windows and opens outwards or inwards in the form of a wing.
- Modular and practical.
- Long lasting.
- It can be easily detached from its hinges and cleaned by washing.
- Inward openings prevent risky and dangerous situations caused by push and hit.
- Suitable for pet owners with tear-proof mesh option.