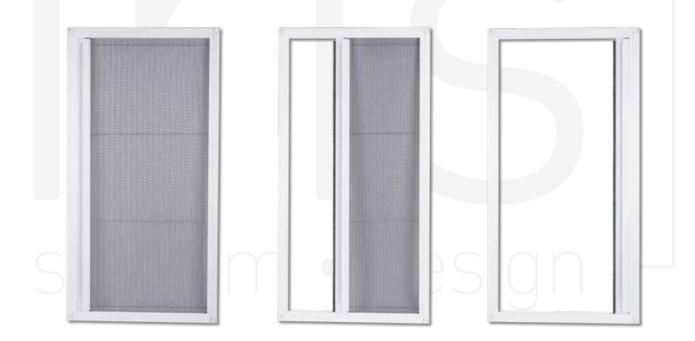

# **IRIS PLISSE**

Ergonomic profiles and component design enable the ideal combination of functionality and durability.

# Advantages:

- Space-saving with its retractable design. Unobstructed views and airflow.
- Efficient insect protection with no gaps. Highly effective at keeping out mosquitoes, flies, and other insects.
- Easy to install and can be customized to fit various door and window sizes.
- Durable and long-lasting. High-quality materials of aluminum frames and durable mesh.
- User-friendly for both adults and children. Easy to open and close smoothly with minimal effort.
- Minimum maintenance.
- Available in a wide range of colours and designs to suit almost any architectural feature.