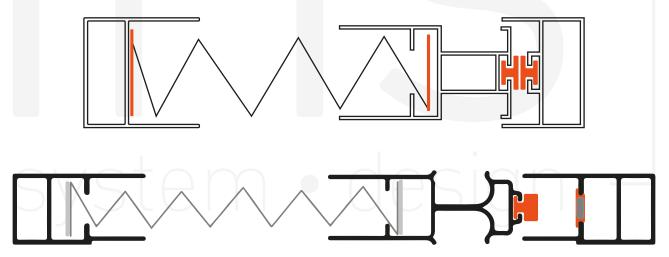

• A unique design for easy and quick production.

• Labor efficiency at the highest level.

 The system contains 6mt profiles and set of accesories. Dimensions are available to update upon request.

Brake function enables long-life durability via reducing the ascent speed.

Can be mounted on the interior or exterior of windows and doors, depending on preferences and space constraints.

Treshold options are available for also space constraints like roller shutters.

Automatic roll up or manually controlled versions available.

#### Movement options: