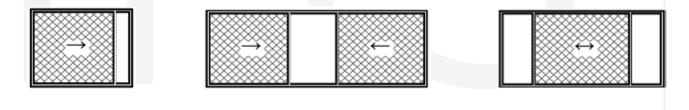

- Maximum width 600cm, maximum height 300cm. Larger dimensions available on request.

- Single, double, three, four or more leaf options are available.
- Low threshold comforts the passing for children and individuals with disabilities..
- Movement options:

# **IRIS SLIDING**

- Mainly used on sliding doors and windows.
- It runs horizontally on a rail mounted on the upper and lower parts of the door or window joinery frame.
- Useful and effective results in all sliding joinery made of aluminum or PVC.
- Suitable for pet owners with tear-proof mesh option.
- Available from single to six-leaf systems and more if needed.