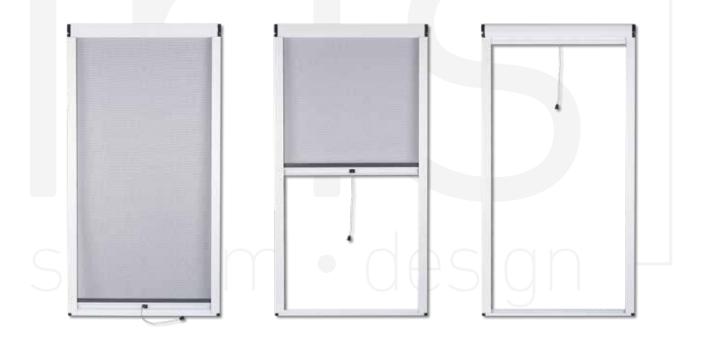

# **IRIS PLISSE**

Ergonomic profiles and component design enable the ideal combination of functionality and durability.

# Advantages:

- Space-saving with its retractable design. Unobstructed views and airflow.
- Efficient insect protection with no gaps. Highly effective at keeping out mosquitoes, flies, and other insects.
- Easy to install and can be customized to fit various door and window sizes.
- Durable and long-lasting. High-quality materials of aluminum frames and durable mesh.
- User-friendly for both adults and children. Easy to open and close smoothly with minimal effort.
- Minimum maintenance.
- Available in a wide range of colours and designs to suit almost any architectural feature.

# Spesifications:

| Profile<br>Width | Accessory<br>Colour | Rope<br>End      | Groove Cap                 | Closing<br>Mechanism   | Low<br>Treshold | Available<br>Stock<br>Colours | Profile<br>Colour                 | Mesh<br>Colour |
|------------------|---------------------|------------------|----------------------------|------------------------|-----------------|-------------------------------|-----------------------------------|----------------|
| 16 mm            | Black /<br>White    | In the<br>groove | х                          | Magnetic<br>Brush pile | 7 mm            | 7016                          | Any RAL<br>Colour is<br>Available |                |
| 18 mm            | Black /<br>White    | In the<br>groove | $\checkmark$               |                        | 7 mm            |                               |                                   | Dark<br>Grey   |
| 22 mm            | Black               | In the<br>groove | $\checkmark$               |                        | Х               |                               |                                   |                |
| 27 mm            | Black               | In the<br>groove | Unnecessery<br>(no groove) |                        | 10 mm           |                               |                                   |                |
| 28,5 mm          | Black /<br>White    | In the<br>groove | $\checkmark$               |                        | 10 mm           |                               |                                   |                |