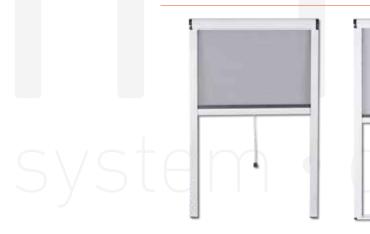

# **IRIS ROLLER**

Designed to provide functional simplicity in a modern and unique aesthetic. Innovative style for today's architecture.

## Advantages:

- Easy and quick installation.
- Designed to be easy to use and functional. Requires no effort to roll.
- Efficient natural ventilation. Fresh air circulation indoors. Leads to potential energy savings.
- Resistant to wear and tear.
- Provides privacy. Obscures the interior from outside view.

# **Spesifications:**

| Maximum<br>Profile Width | Available<br>Stock<br>Colours                              | Closing<br>Mechanism              | Profile Colour                 | Mesh<br>Colour | Accessory<br>Colour |
|--------------------------|------------------------------------------------------------|-----------------------------------|--------------------------------|----------------|---------------------|
| 40 mm                    | RAL<br>9016<br>8014<br>7016<br>7039<br>Pres<br>Mill-finish | Magnet<br>Brush pile<br>Hook-lock | Any RAL colour<br>is available | Black / Grey   | Black / White       |