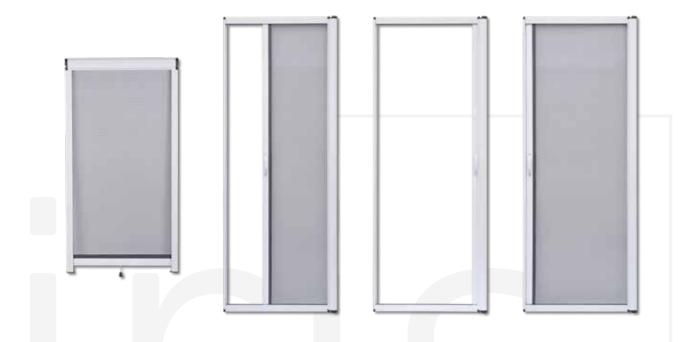

# **IRIS HINGED**

- Mounted on the outside of doors or windows and opens outwards or inwards in the form of a wing.
- Modular and practical.
- Long lasting.
- It can be easily detached from its hinges and cleaned by washing.
- Inward openings prevent risky and dangerous situations caused by push and hit.
- Suitable for pet owners with tear-proof mesh option.

# **IRIS SLIDING**

- Mainly used on sliding doors and windows.
- It runs horizontally on a rail mounted on the upper and lower parts of the door or window joinery frame.
- Useful and effective results in all sliding joinery made of aluminum or PVC.
- Suitable for pet owners with tear-proof mesh option.
- Available from single to six-leaf systems and more if needed.

# **IRIS FIXED**

 Simple and efficient insect screen systems for windows.

- Easy to operate.
- Economic and durable.
- Mounting without drilling. No damage to the window.
- Suitable for pet owners with tear-proof mesh option.