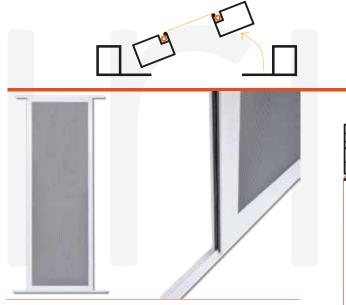

- Maximum width 600cm, maximum height 300cm. Larger dimensions available on request.

- Single, double, three, four or more leaf options are available.
- Low threshold comforts the passing for children and individuals with disabilities..
- Movement options:

# Section: