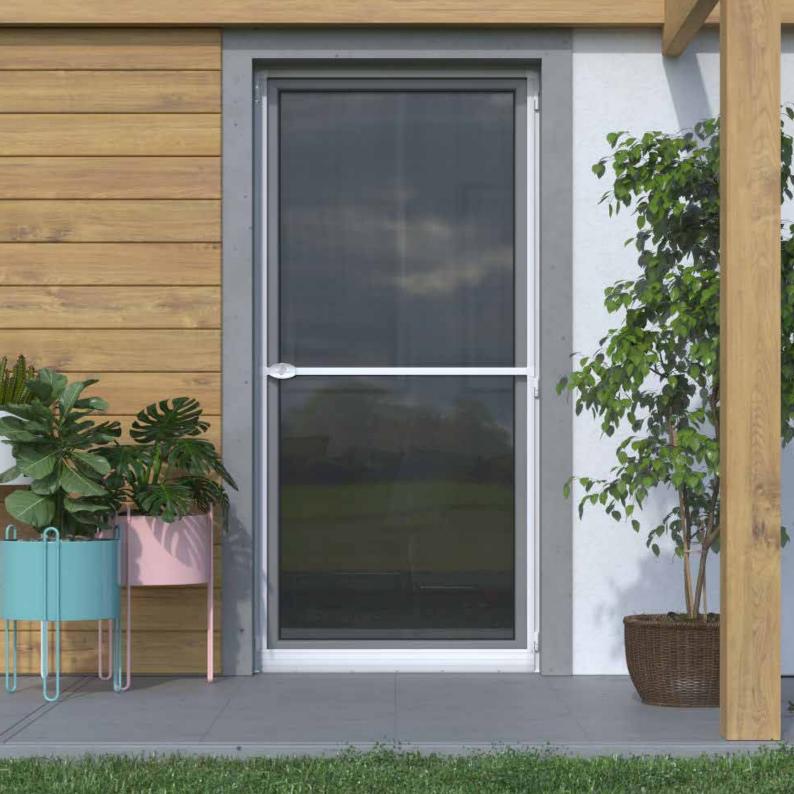

# **IRIS HINGED**

- Mounted on the outside of doors or windows and opens outwards or inwards in the form of a wing.
- Modular and practical.
- Long lasting.
- It can be easily detached from its hinges and cleaned by washing.
- Inward openings prevent risky and dangerous situations caused by push and hit.
- Suitable for pet owners with tear-proof mesh option.

# **IRIS FIXED**

 Simple and efficient insect screen systems for windows.

- Easy to operate.
- Economic and durable.
- Mounting without drilling. No damage to the window.
- Suitable for pet owners with tear-proof mesh option.